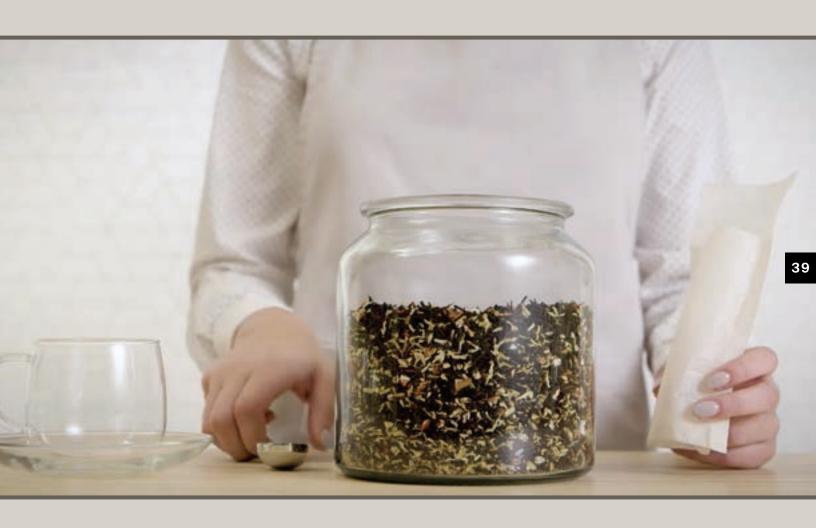

### METZ Tea Whole Leaf Loose Tea

Compostable

WHOLE LEAF LOOSE TEA

- ULTRA LUXURY WHOLE LEAF TEA MADE FROM ARTISANAL INGREDIENTS
- SMALL BATCH BLENDED
- HAND CRAFTED BY LEADING TEA SOMMELIERS
- VACUUM PACKED FOR 10+ YEARS SUPER FRESH SHELF LIFE

#### **EACH BAG CONTAINS:**

1.1 LBS / 500G\* OF METZ ULTRA LUXURY GRADE WHOLE LEAF LOOSE TEA, VACUUM SEALED IN A STERILE **ENVIRONMENT FOR FRESHNESS** 

\*Cascade Peppermint - 400g/0.88lbs \*Blue Nile Camomile - 250g/0.55lbs

educational tool.

Loose tea is shipped in nitrogen flushed and vacuum packed bags.

Up to 20 year shelf-life unopened, 2 years once