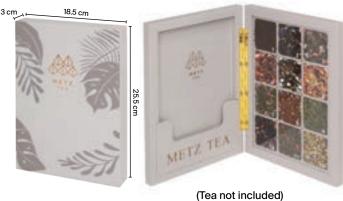

#### **METZ TEA In Room Amenity Tray**

**Ebony** 

ITEM NUMBER: METZ-86PM-INRM-EBO

(Tea not included)

- WOODEN MENU (SHOUTS LUXURY!)
- SLOT FOR SELF-PRINT CUSTOM MENU
- DISPLAYS 12 LOOSE LEAF TEAS
- RICH EBONY OR WARM GREY COLOR

WHOLESALE CASE PACK: 1 **DEALER CASE PACK: 1** 

#### **METZ TEA** Whole Leaf Loose Tea Menu

**Ebony** 

ITEM NUMBER: METZ-86PM-12MU-EBO

(Tea not included)

#### **METZ TEA** Whole Leaf Loose Tea Menu

Warm Grey

ITEM NUMBER: METZ-86PM-12MU-TAU

METZ TEA COUNTER MERCHANDISERS

- METZ TEA BRANDED DURABLE WIRE STEEL RACKS
- DISPLAYS 6 METZ 25 PYRAMID TEA BAG BOXES
  DISPLAYS 8 METZ 25 PYRAMID TEA BAG BOXES