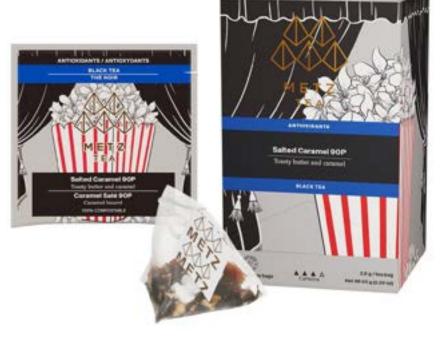

### BLACK TEA Salted Caramel 90P

**Function: Antioxidants** Toasty butter and caramel.

ITEM NUMBER: METZ-25PY-FVSL-90P