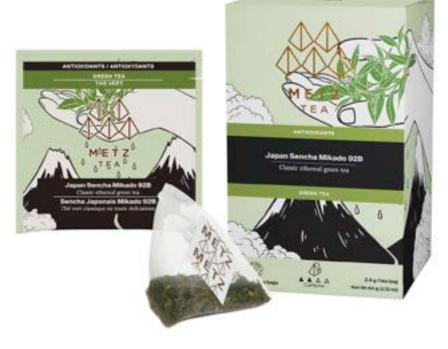

# GREEN TEA Japan Sencha Mikado 92B

Function: Antioxidants
Classic ethereal green tea.

ITEM NUMBER: METZ-25PY-GRJP-92B