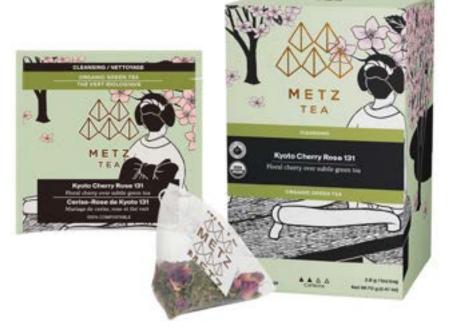

# Kyoto Cherry Rose 131

**Function: Cleansing** 

Floral cherry over subtle green tea. ITEM NUMBER: METZ-25PY-ORFG-131

10