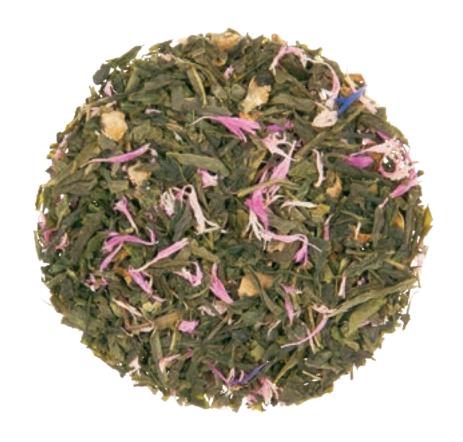

### HERB + FRUIT TISANE **Angel Falls Mist 932**

**Function: Immunity** 

Cascading strawberry and lemon. ITEM NUMBER: METZ-25PY-HFBL-932