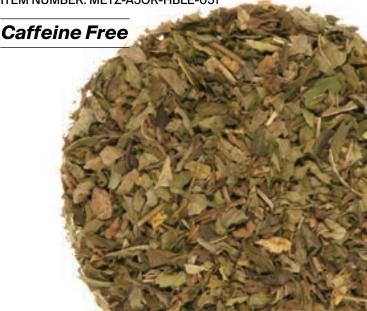

# Cascade Peppermint 051

Pungent - peppermint perfection! ITEM NUMBER: METZ-25PY-ORHB-051