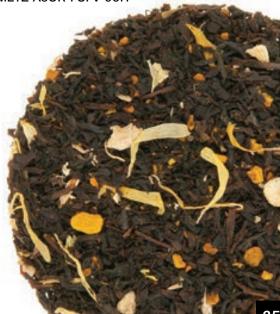

#### **ENGLISH BLACK TEA** Cream Earl Grey 988 COR

**Function: Antioxidants** 

Ravishing bergamot with creamy notes.

ITEM NUMBER: METZ-25PY-EF-988