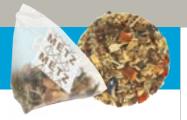

### METZ Tea Whole Leaf Loose Tea

Compostable

WHOLE LEAF LOOSE TEA

- ULTRA LUXURY WHOLE LEAF TEA MADE FROM ARTISANAL INGREDIENTS
- SMALL BATCH BLENDED
- HAND CRAFTED BY LEADING TEA SOMMELIERS
- VACUUM PACKED FOR 10+ YEARS SUPER FRESH SHELF LIFE

WHOLESALE CASE PACK: 1 **DEALER CASE PACK: 6** (NO MIXED CASES) SHELF LIFE: 10+ YEARS

#### **EACH BAG CONTAINS:**

1.1 LBS / 500G\* OF METZ ULTRA LUXURY GRADE WHOLE LEAF LOOSE TEA, VACUUM SEALED IN A STERILE **ENVIRONMENT FOR FRESHNESS** 

\*Cascade Peppermint - 400g/0.88lbs \*Blue Nile Camomile - 250g/0.55lbs