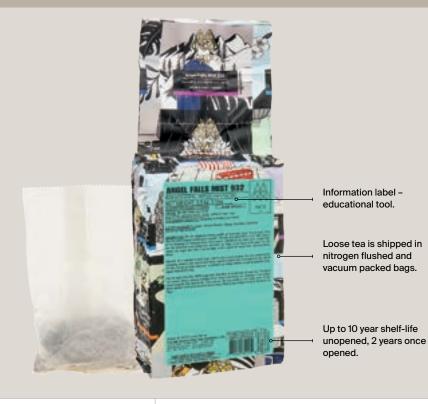

#### **EACH BAG CONTAINS:**

1.1 LBS / 500G\* OF METZ ULTRA LUXURY GRADE WHOLE LEAF LOOSE TEA, VACUUM SEALED IN A STERILE **ENVIRONMENT FOR FRESHNESS** 

\*Cascade Peppermint - 400g/0.88lbs \*Blue Nile Camomile - 250g/0.55lbs

educational tool.

Loose tea is shipped in nitrogen flushed and vacuum packed bags.

Up to 20 year shelf-life unopened, 2 years once