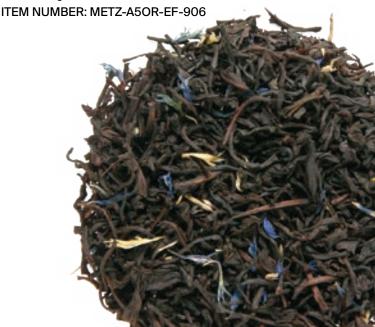

#### ORGANIC ENGLISH BLACK TEA Earl Grey 906

**Function: Antioxidants** Classic double bergamot.

ITEM NUMBER: METZ-25PY-OREF-906

#### ORGANIC ENGLISH BLACK TEA Earl Grey 906

**Function: Antioxidants** 

Classic double bergamot.

1.1lbs/500g