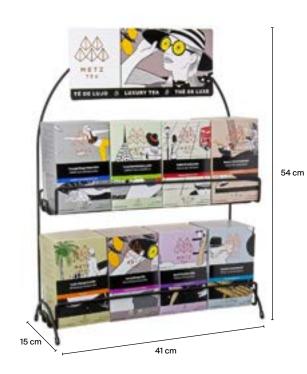

#### **METZ TEA** Whole Leaf Loose Tea Menu

Warm Grey

ITEM NUMBER: METZ-86PM-12MU-TAU

METZ TEA COUNTER MERCHANDISERS

- METZ TEA BRANDED DURABLE WIRE STEEL RACKS
- DISPLAYS 6 METZ 25 PYRAMID TEA BAG BOXES
  DISPLAYS 8 METZ 25 PYRAMID TEA BAG BOXES

WHOLESALE CASE PACK: 1 **DEALER CASE PACK: 1** 

#### **METZ TEA Counter Merchandiser**

Painted Black Steel

ITEM NUMBER: METZ-86PM-RACK-2X3

(Boxes not included)

49 cm

#### **METZ TEA**

34

#### **Counter Merchandiser**

Painted Black Steel

ITEM NUMBER: METZ-86PM-RACK-2X4

(Boxes not included)

METZ TEA TRIANGLE SHAPED HINGED LARGE DISPLAY TINS

- UNIQUE BRANDED TRIANGLE DESIGN
- HOLDS UP TO 1KG/2.2LBS OF WHOLE LEAF TEA
- EMBOSSED AREA FOR SELF-PRINT LABEL