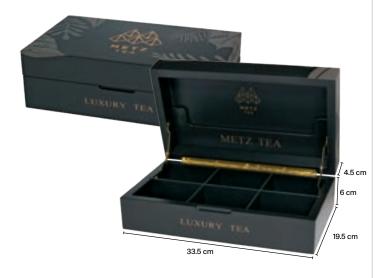

#### 9 Slot Presentation Box

Warm Grey

ITEM NUMBER: METZ-86PM-9SLT-TAU

METZ TEA
6 SLOT
PRESENTATION

- WOODEN PRESENTATION BOX WITH BRASS PIANO HINGE
- EMBOSSED LOGO WITH FOIL
- HOLDS UP TO 54 LUXURIOUS METZ OVERWRAPPED TEABAGS
- SLOT FOR A SELF-PRINT CUSTOM MENU IN THE LID
- AVAILABLE IN A RICH EBONY OR WARM GREY COLOR

WHOLESALE CASE PACK: 1
DEALER CASE PACK: 1

#### **METZ TEA**

#### 6 Slot Presentation Box

**Ebony** 

32

ITEM NUMBER: METZ-86PM-6SLT-TAU