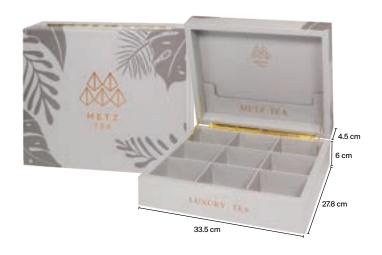

### **METZ Tea Collateral**

STYLISH I DURABLE I SELL MORE TEA

(offsets available)

METZ TEA 9 SLOT PRESENTATION BOXES

• WOODEN PRESENTATION BOX WITH BRASS PIANO HINGE

EMBOSSED LOGO WITH FOIL

- HOLDS UP TO 81 LUXURIOUS METZ OVERWRAPPED TEABAGS
- SLOT FOR A SELF-PRINT CUSTOM MENU IN THE LID
- AVAILABLE IN A RICH EBONY OR WARM GREY COLOR

#### **METZ TEA**

#### 9 Slot Presentation Box

Warm Grey

ITEM NUMBER: METZ-86PM-9SLT-TAU

METZ TEA
6 SLOT
PRESENTATION

- WOODEN PRESENTATION BOX WITH BRASS PIANO HINGE
- EMBOSSED LOGO WITH FOIL
- HOLDS UP TO 54 LUXURIOUS METZ OVERWRAPPED TEABAGS
- SLOT FOR A SELF-PRINT CUSTOM MENU IN THE LID
- AVAILABLE IN A RICH EBONY OR WARM GREY COLOR