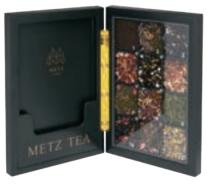

#### **METZ TEA In Room Amenity Tray**

**Ebony** 

ITEM NUMBER: METZ-86PM-INRM-EBO

(Tea not included)

- WOODEN MENU (SHOUTS LUXURY!)
- SLOT FOR SELF-PRINT CUSTOM MENU
- DISPLAYS 12 LOOSE LEAF TEAS
- RICH EBONY OR WARM GREY COLOR

WHOLESALE CASE PACK: 1 **DEALER CASE PACK: 1** 

#### **METZ TEA** Whole Leaf Loose Tea Menu

**Ebony** 

ITEM NUMBER: METZ-86PM-12MU-EBO

(Tea not included)

#### **METZ TEA** Whole Leaf Loose Tea Menu

Warm Grey

ITEM NUMBER: METZ-86PM-12MU-TAU

METZ TEA COUNTER MERCHANDISERS

- METZ TEA BRANDED DURABLE WIRE STEEL RACKS
- DISPLAYS 6 METZ 25 PYRAMID TEA BAG BOXES
  DISPLAYS 8 METZ 25 PYRAMID TEA BAG BOXES