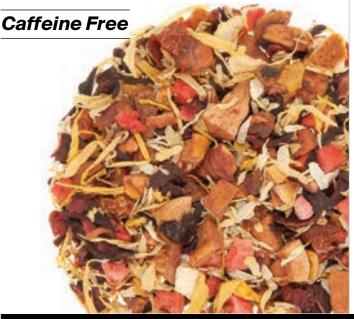

### ORGANIC FUNCTIONAL BLACK TEA Turmeric Ginger Peach 90H

Caffeine Free

Function: Anti-inflammatory

Turmeric meets sultry ginger peach. ITEM NUMBER: METZ-25PY-ORFU-90H