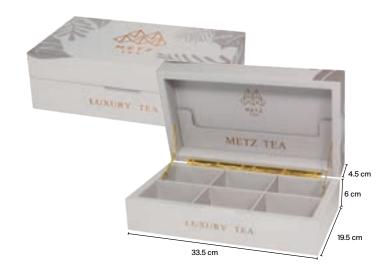

### **METZ Tea Collateral**

STYLISH I DURABLE I SELL MORE TEA

(offsets available)

METZ TEA 9 SLOT PRESENTATION BOXES

• WOODEN PRESENTATION BOX WITH BRASS PIANO HINGE

EMBOSSED LOGO WITH FOIL

- HOLDS UP TO 81 LUXURIOUS METZ OVERWRAPPED TEABAGS
- SLOT FOR A SELF-PRINT CUSTOM MENU IN THE LID
- AVAILABLE IN A RICH EBONY OR WARM GREY COLOR

#### 9 Slot Presentation Box

Warm Grey

ITEM NUMBER: METZ-86PM-9SLT-TAU

METZ TEA
6 SLOT
PRESENTATION

- WOODEN PRESENTATION BOX WITH BRASS PIANO HINGE
- EMBOSSED LOGO WITH FOIL
- HOLDS UP TO 54 LUXURIOUS METZ OVERWRAPPED TEABAGS
- SLOT FOR A SELF-PRINT CUSTOM MENU IN THE LID
- AVAILABLE IN A RICH EBONY OR WARM GREY COLOR

#### 6 Slot Presentation Box

**Ebony** 

32

ITEM NUMBER: METZ-86PM-6SLT-TAU

#### **6 Slot Presentation Box**

Warm Grey

ITEM NUMBER: METZ-86PM-6SLT-TAU

- WOODEN PRESENTATION TRAY (SHOUTS LUXURY!)
- HOLDS UP TO 54 LUXURIOUS METZ **OVERWRAPPED TEABAGS**
- AVAILABLE IN A RICH EBONY OR WARM GREY COLOR