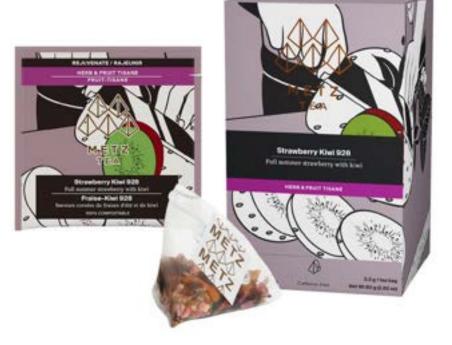

### HERB + FRUIT TISANE Strawberry Kiwi 928

Function: Rejuvenate

Full summer strawberry with kiwi.
ITEM NUMBER: METZ-25PY-HFBL-928