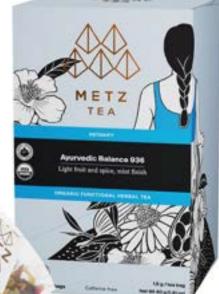

#### ORGANIC FUNCTIONAL HERBAL TEA Ayurvedic Balance 936

**Function: Detoxify** 

Light fruit and spice, mint finish.

ITEM NUMBER: METZ-25PY-ORFU-936

Caffeine Free