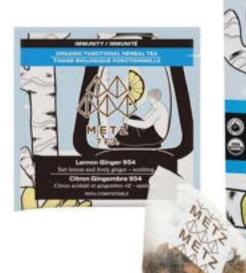

#### ORGANIC FUNCTIONAL HERBAL TEA **Lemon Ginger 954**

#### **Function: Immunity**

Tart lemon and lively ginger - soothing.

ITEM NUMBER: METZ-25PY-ORFU-954