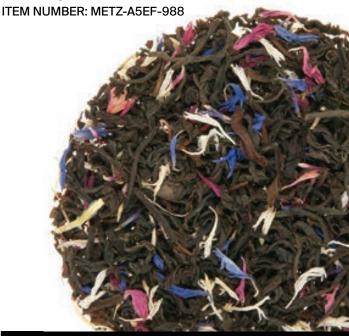

#### **ENGLISH BLACK TEA** Cream Earl Grey 988 COR

**Function: Antioxidants** 

Ravishing bergamot with creamy notes.

ITEM NUMBER: METZ-25PY-EF-988

#### **ENGLISH BLACK TEA Cream Earl Grey 988**

**Function: Antioxidants** 

Ravishing bergamot with creamy notes.

1.1lbs/500g