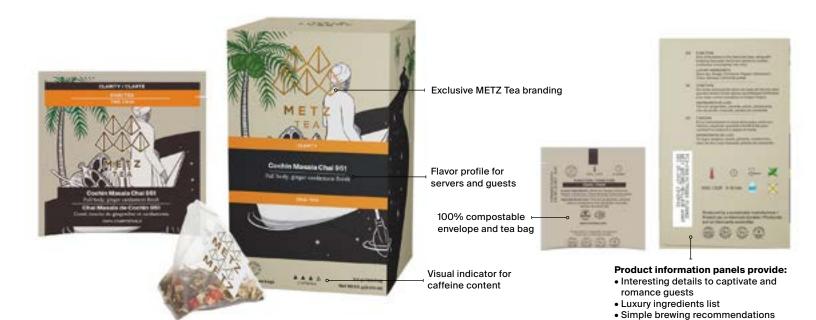

### CHAITEA Cochin Masala Chai 951

**Function: Clarity** 

Full body, ginger cardamom finish. ITEM NUMBER: METZ-25PY-CISP-951