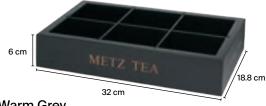

#### 9 Slot Presentation Box

Warm Grey

ITEM NUMBER: METZ-86PM-9SLT-TAU

METZ TEA
6 SLOT
PRESENTATION

- WOODEN PRESENTATION BOX WITH BRASS PIANO HINGE
- EMBOSSED LOGO WITH FOIL
- HOLDS UP TO 54 LUXURIOUS METZ OVERWRAPPED TEABAGS
- SLOT FOR A SELF-PRINT CUSTOM MENU IN THE LID
- AVAILABLE IN A RICH EBONY OR WARM GREY COLOR

#### **6 Slot Presentation Box**

Warm Grey

ITEM NUMBER: METZ-86PM-6SLT-TAU

- WOODEN PRESENTATION TRAY (SHOUTS LUXURY!)
- HOLDS UP TO 54 LUXURIOUS METZ **OVERWRAPPED TEABAGS**
- AVAILABLE IN A RICH EBONY OR WARM GREY COLOR

#### **METZ TEA** 6 Slot Tray

**Ebony** 

ITEM NUMBER: METZ-86PM-6TRY-EBO

Warm Grev

ITEM NUMBER: METZ-86PM-6TRY-TAU