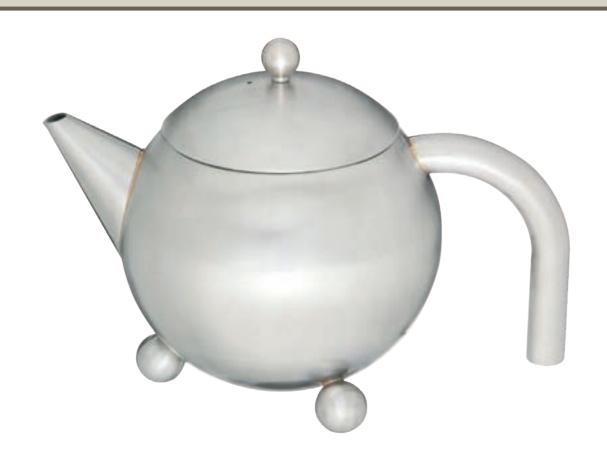

### **HENLEY 14 oz. Loose Tea Teapot** in Matte Stainless Steel

- Includes stainless steel built-in infuser
- Dealer case pack: 1
- Wholesale case pack: 1

ITEM NUMBER: 22SS-1391-SML

#### **HENLEY 27 oz. Loose Tea Teapot** in Matte Stainless Steel

- Includes stainless steel built-in infuser
- Dealer case pack: 1
- Wholesale case pack: 1

ITEM NUMBER: 22SS-1391-MED