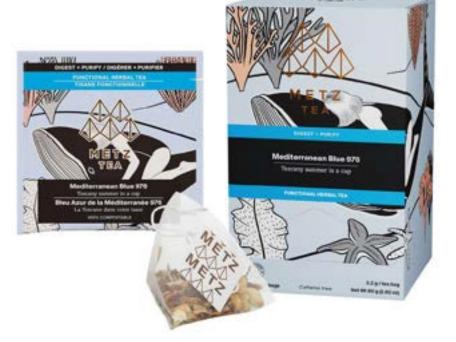

### FUNCTIONAL HERBAL TEA Mediterranean Blue 976

Function: Digest + Purify Tuscany summer in a cup.

ITEM NUMBER: METZ-25PY-FUHB-976