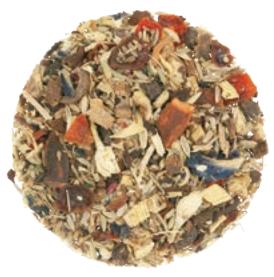

### FUNCTIONAL HERBAL TEA Mediterranean Blue 976

Function: Digest + Purify Tuscany summer in a cup.

ITEM NUMBER: METZ-25PY-FUHB-976