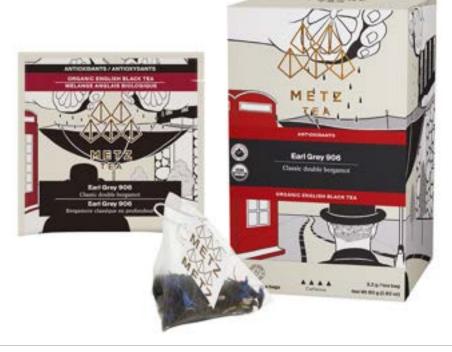

#### ORGANIC ENGLISH BLACK TEA Earl Grey 906

**Function: Antioxidants** Classic double bergamot.

ITEM NUMBER: METZ-25PY-OREF-906