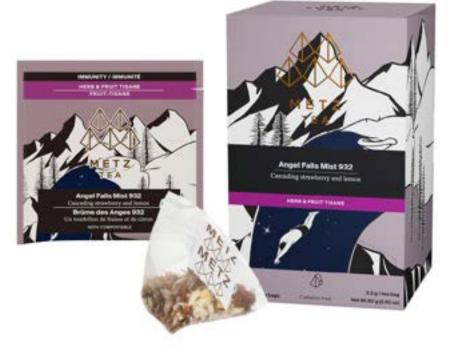

### HERB + FRUIT TISANE **Angel Falls Mist 932**

**Function: Immunity** 

Cascading strawberry and lemon. ITEM NUMBER: METZ-25PY-HFBL-932