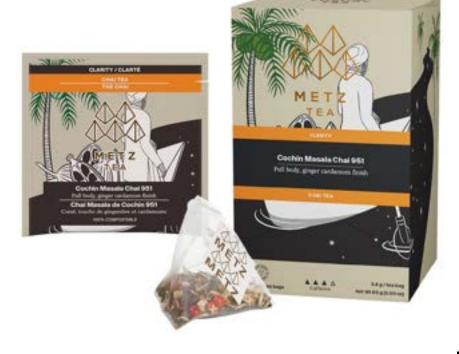

### CHAITEA Cochin Masala Chai 951

**Function: Clarity** 

Full body, ginger cardamom finish. ITEM NUMBER: METZ-25PY-CISP-951