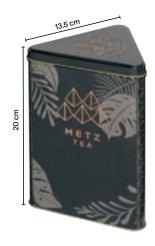

- UNIQUE BRANDED TRIANGLE DESIGN
- HOLDS UP TO 500G/1.1LBS OF WHOLE LEAF TEA
- EMBOSSED AREA FOR SELF-PRINT LABEL

WHOLESALE CASE PACK: 1 DEALER CASE PACK: 4

# METZ TEA Back of the House Hinged Triangle Tin

**Ebony** 

ITEM NUMBER: METZ-74TN-713-EBO

**METZ TEA** 

#### **Back of the House Hinged Triangle Tin**

Warm Grey

ITEM NUMBER: METZ-74TN-713-TAU

METZ Tea Accessories