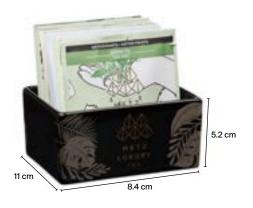

#### **METZ TEA In Room Amenity Tray**

**Ebony** 

ITEM NUMBER: METZ-86PM-INRM-EBO

(Tea not included)

- WOODEN MENU (SHOUTS LUXURY!)
- SLOT FOR SELF-PRINT CUSTOM MENU
- DISPLAYS 12 LOOSE LEAF TEAS
- RICH EBONY OR WARM GREY COLOR

#### **METZ TEA** Whole Leaf Loose Tea Menu

**Ebony** 

ITEM NUMBER: METZ-86PM-12MU-EBO

(Tea not included)

#### **METZ TEA** Whole Leaf Loose Tea Menu

Warm Grey

ITEM NUMBER: METZ-86PM-12MU-TAU

METZ TEA COUNTER MERCHANDISERS

- METZ TEA BRANDED DURABLE WIRE STEEL RACKS
- DISPLAYS 6 METZ 25 PYRAMID TEA BAG BOXES
  DISPLAYS 8 METZ 25 PYRAMID TEA BAG BOXES