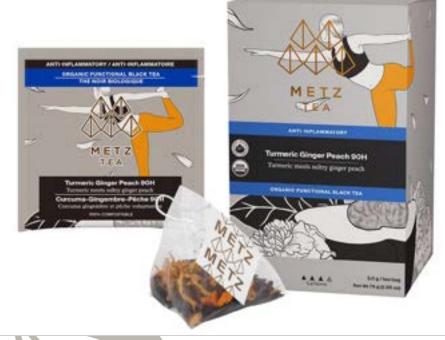

### ORGANIC FUNCTIONAL BLACK TEA Turmeric Ginger Peach 90H

Caffeine Free

Function: Anti-inflammatory

Turmeric meets sultry ginger peach. ITEM NUMBER: METZ-25PY-ORFU-90H