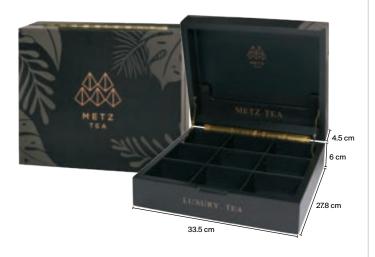

### **METZ Tea Collateral**

STYLISH I DURABLE I SELL MORE TEA

(offsets available)

METZ TEA 9 SLOT PRESENTATION BOXES

• WOODEN PRESENTATION BOX WITH BRASS PIANO HINGE

EMBOSSED LOGO WITH FOIL

- HOLDS UP TO 81 LUXURIOUS METZ OVERWRAPPED TEABAGS
- SLOT FOR A SELF-PRINT CUSTOM MENU IN THE LID
- AVAILABLE IN A RICH EBONY OR WARM GREY COLOR

WHOLESALE CASE PACK: 1 DEALER CASE PACK: 1

#### METZ TEA

#### 9 Slot Presentation Box

**Ebony** 

ITEM NUMBER: METZ-86PM-9SLT-EBO