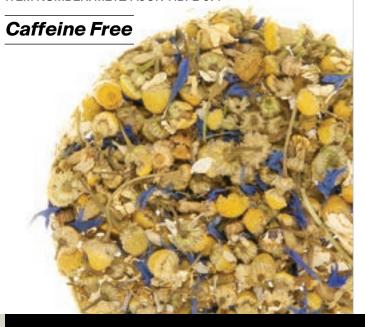

### ORGANIC HERBAL TEA Blue Nile Camomile 971

#### Caffeine Free

Caffeine Free

Soothing and restful - crabapple notes.

ITEM NUMBER: METZ-25PY-ORHB-971