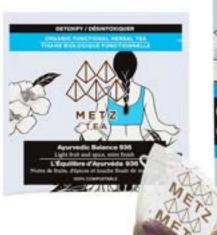

#### ORGANIC FUNCTIONAL HERBAL TEA Ayurvedic Balance 936

**Function: Detoxify** 

Light fruit and spice, mint finish.

ITEM NUMBER: METZ-25PY-ORFU-936

Caffeine Free