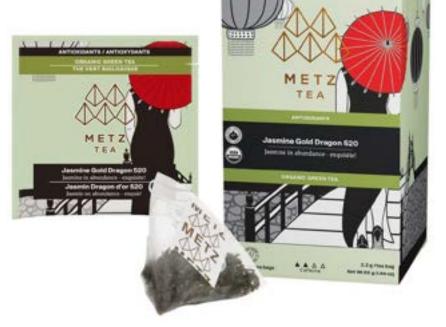

Z-25PY-EF-512





# english black tea Orange Pekoe 940





**Function: Detoxify** 

Moody and malty – hints of oak.
ITEM NUMBER: METZ-25PY-EF-940









Decaffeinated

#### **DECAFFEINATED BLACK TEA Decaff Breakfast 512D**





**Function: Calming** 

Full body with notes of malt.

ITEM NUMBER: METZ-25PY-DFEF-512





### BLACK TEA Salted Caramel 90P





**Function: Antioxidants** Toasty butter and caramel.

ITEM NUMBER: METZ-25PY-FVSL-90P







### CHAITEA Cochin Masala Chai 951





**Function: Clarity** 

Full body, ginger cardamom finish. ITEM NUMBER: METZ-25PY-CISP-951





# GREEN TEA Japan Sencha Mikado 92B





Function: Antioxidants
Classic ethereal green tea.

ITEM NUMBER: METZ-25PY-GRJP-92B









# Jasmine Gold Dragon 520











Jasmine in abundance - exquisite!





# Kyoto Cherry Rose 131











**Function: Cleansing** 

Floral cherry over subtle green tea. ITEM NUMBER: METZ-25PY-ORFG-131







10

### **GREEN TEA**

# Long Island Strawberry 950





**Function: Mental Clarity** 

Luscious strawberry and green tea. ITEM NUMBER: METZ-25PY-FGCH-950





### HERB + FRUIT TISANE **Angel Falls Mist 932**





**Function: Immunity** 

Cascading strawberry and lemon. ITEM NUMBER: METZ-25PY-HFBL-932



#### Caffeine Free







### ORGANIC HERB + FRUIT TISANE Berry Berry 931











Bold berry with hints of cream.

ITEM NUMBER: METZ-25PY-ORHF-931





### ORGANIC HERB + FRUIT TISANE Lemon Mango 933













Caffeine Free





Kisses of mango on juicy lemon.

ITEM NUMBER: METZ-25PY-ORHF-933







12

### HERB + FRUIT TISANE Strawberry Kiwi 928