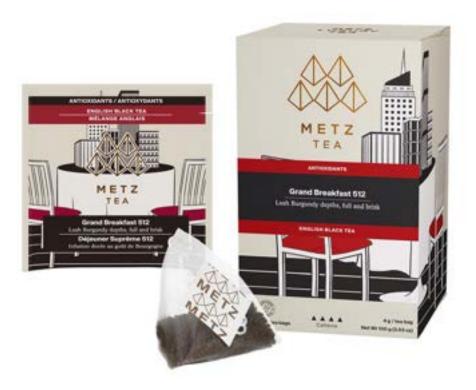

### ENGLISH BLACK TEA Grand Breakfast 512

**Function: Antioxidants** 

Lush Burgundy depths, full and brisk.

ITEM NUMBER: METZ-25PY-EF-512