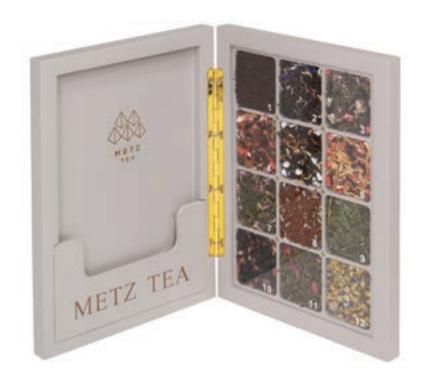

#### **METZ TEA In Room Amenity Tray**

**Ebony** 

ITEM NUMBER: METZ-86PM-INRM-EBO

(Tea not included)

- WOODEN MENU (SHOUTS LUXURY!)
- SLOT FOR SELF-PRINT CUSTOM MENU
- DISPLAYS 12 LOOSE LEAF TEAS
- RICH EBONY OR WARM GREY COLOR

WHOLESALE CASE PACK: 1 **DEALER CASE PACK: 1** 

#### **METZ TEA** Whole Leaf Loose Tea Menu

**Ebony** 

ITEM NUMBER: METZ-86PM-12MU-EBO

(Tea not included)

#### **METZ TEA** Whole Leaf Loose Tea Menu

Warm Grey

ITEM NUMBER: METZ-86PM-12MU-TAU

METZ TEA COUNTER MERCHANDISERS

- METZ TEA BRANDED DURABLE WIRE STEEL RACKS
- DISPLAYS 6 METZ 25 PYRAMID TEA BAG BOXES
  DISPLAYS 8 METZ 25 PYRAMID TEA BAG BOXES