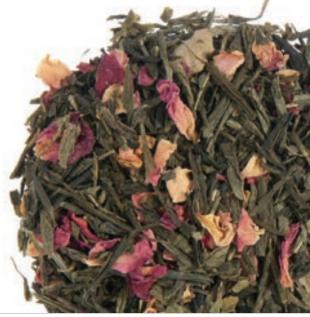

# Kyoto Cherry Rose 131

**Function: Cleansing** 

Floral cherry over subtle green tea. ITEM NUMBER: METZ-25PY-ORFG-131

10