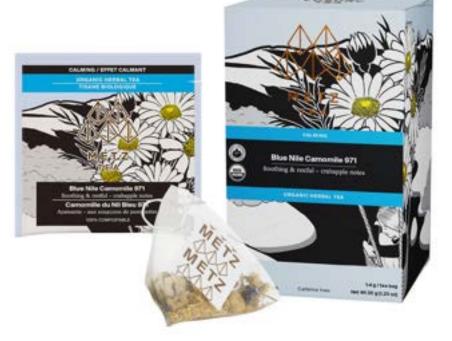

### ORGANIC HERBAL TEA Blue Nile Camomile 971

#### Caffeine Free

Caffeine Free

Soothing and restful - crabapple notes.

ITEM NUMBER: METZ-25PY-ORHB-971