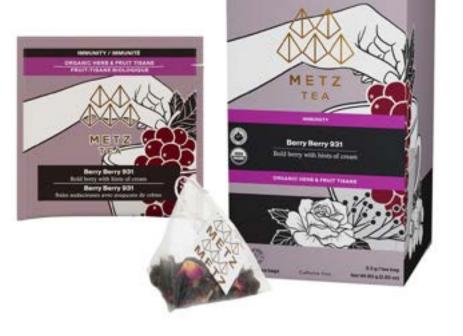

### ORGANIC HERB + FRUIT TISANE Berry Berry 931

Bold berry with hints of cream.

ITEM NUMBER: METZ-25PY-ORHF-931

#### **ORGANIC HERB + FRUIT TISANE Berry Berry 931**

**Function: Immunity** 

Bold berry with hints of cream.

1.1lbs/500g

ITEM NUMBER: METZ-A5OR-HFBL-931