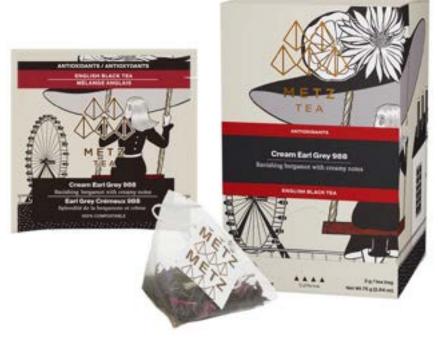

#### **ENGLISH BLACK TEA** Cream Earl Grey 988 COR

**Function: Antioxidants** 

Ravishing bergamot with creamy notes.

ITEM NUMBER: METZ-25PY-EF-988