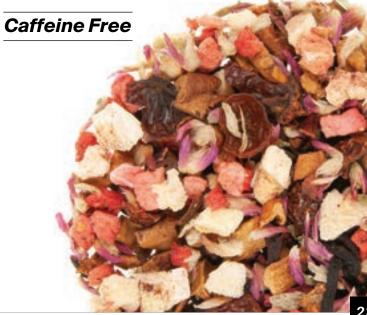

### HERB + FRUIT TISANE Strawberry Kiwi 928

Function: Rejuvenate

Full summer strawberry with kiwi.
ITEM NUMBER: METZ-25PY-HFBL-928