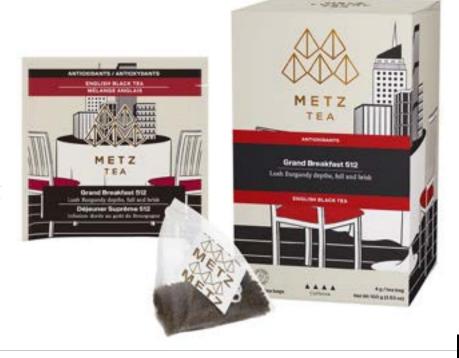

### ENGLISH BLACK TEA Grand Breakfast 512

**Function: Antioxidants** 

Lush Burgundy depths, full and brisk.

ITEM NUMBER: METZ-25PY-EF-512

#### **ENGLISH BLACK TEA Grand Breakfast 512**

**Function: Antioxidants** 

Lush Burgundy depths, full and brisk.

1.1lbs/500g

ITEM NUMBER: METZ-A5EF-512