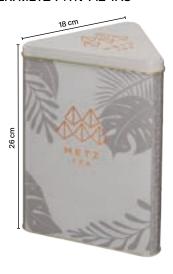

#### **Counter Merchandiser**

Painted Black Steel

ITEM NUMBER: METZ-86PM-RACK-2X4

(Boxes not included)

METZ TEA TRIANGLE SHAPED HINGED LARGE DISPLAY TINS

- UNIQUE BRANDED TRIANGLE DESIGN
- HOLDS UP TO 1KG/2.2LBS OF WHOLE LEAF TEA
- EMBOSSED AREA FOR SELF-PRINT LABEL

WHOLESALE CASE PACK: 1 DEALER CASE PACK: 4

# METZ TEA Triangle Hinged Large Display Tin

**Ebony** 

ITEM NUMBER: METZ-74TN-712-EBO

METZ TEA
Triangle Hinged
Large Display Tin

Warm Grey

ITEM NUMBER: METZ-74TN-712-TAU

METZ TEA BACK OF THE HOUSE HINGED TRIANGLE TIN