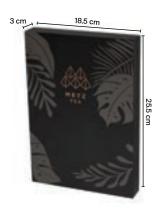

### **METZ Tea Collateral**

STYLISH I DURABLE I SELL MORE TEA

(offsets available)

METZ TEA 9 SLOT PRESENTATION BOXES

• WOODEN PRESENTATION BOX WITH BRASS PIANO HINGE

EMBOSSED LOGO WITH FOIL

- HOLDS UP TO 81 LUXURIOUS METZ OVERWRAPPED TEABAGS
- SLOT FOR A SELF-PRINT CUSTOM MENU IN THE LID
- AVAILABLE IN A RICH EBONY OR WARM GREY COLOR

WHOLESALE CASE PACK: 1 DEALER CASE PACK: 1

#### METZ TEA

#### 9 Slot Presentation Box

**Ebony** 

ITEM NUMBER: METZ-86PM-9SLT-EBO