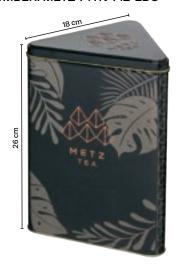

#### **Counter Merchandiser**

Painted Black Steel

ITEM NUMBER: METZ-86PM-RACK-2X4

(Boxes not included)

METZ TEA TRIANGLE SHAPED HINGED LARGE DISPLAY TINS

- UNIQUE BRANDED TRIANGLE DESIGN
- HOLDS UP TO 1KG/2.2LBS OF WHOLE LEAF TEA
- EMBOSSED AREA FOR SELF-PRINT LABEL

WHOLESALE CASE PACK: 1 DEALER CASE PACK: 4

# METZ TEA Triangle Hinged Large Display Tin

**Ebony** 

ITEM NUMBER: METZ-74TN-712-EBO

METZ TEA
Triangle Hinged
Large Display Tin

Warm Grey

ITEM NUMBER: METZ-74TN-712-TAU

METZ TEA BACK OF THE HOUSE HINGED TRIANGLE TIN