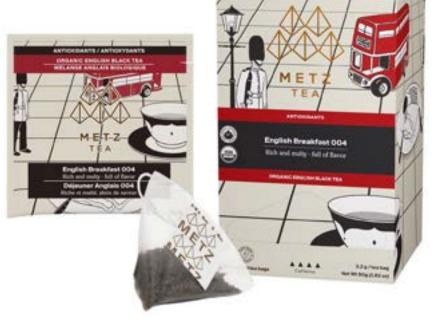

### organic english black tea English Breakfast 004

Rich and malty - full of flavor.

ITEM NUMBER: METZ-25PY-OREF-004