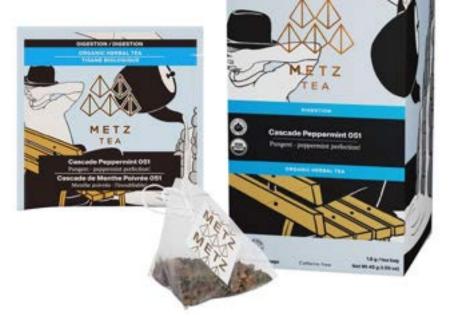

# Cascade Peppermint 051

Pungent - peppermint perfection! ITEM NUMBER: METZ-25PY-ORHB-051

#### ORGANIC HERBAL TEA **Cascade Peppermint 051**

**Function: Digestion** 

Pungent - peppermint perfection!

0.88lbs/400g

ITEM NUMBER: METZ-A5OR-HBLE-051