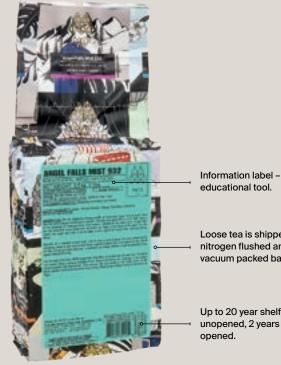

### METZ Tea Whole Leaf Loose Tea

Compostable

WHOLE LEAF LOOSE TEA

- ULTRA LUXURY WHOLE LEAF TEA MADE FROM ARTISANAL INGREDIENTS
- SMALL BATCH BLENDED
- HAND CRAFTED BY LEADING TEA SOMMELIERS
- VACUUM PACKED FOR 10+ YEARS SUPER FRESH SHELF LIFE

#### **EACH BAG CONTAINS:**

1.1 LBS / 500G\* OF METZ ULTRA LUXURY GRADE WHOLE LEAF LOOSE TEA, VACUUM SEALED IN A STERILE **ENVIRONMENT FOR FRESHNESS** 

\*Cascade Peppermint - 400g/0.88lbs \*Blue Nile Camomile - 250g/0.55lbs

educational tool.

Loose tea is shipped in nitrogen flushed and vacuum packed bags.

Up to 20 year shelf-life unopened, 2 years once