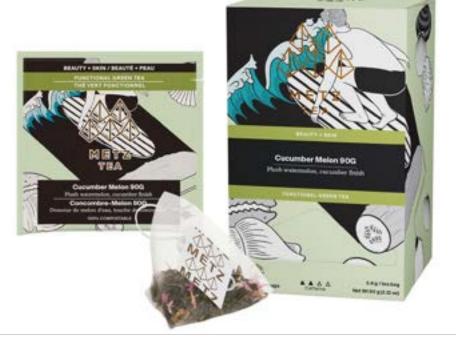

### FUNCTIONAL GREEN TEA Cucumber Melon 90G

Function: Beauty + Skin

Plush watermelon, cucumber finish. ITEM NUMBER: METZ-25PY-FUFG-90G

#### **FUNCTIONAL GREEN TEA Cucumber Melon 90G**

Function: Beauty + Skin

Plush watermelon, cucumber finish.

1.1lbs/500g

ITEM NUMBER: METZ-A5FU-FGCH-90G