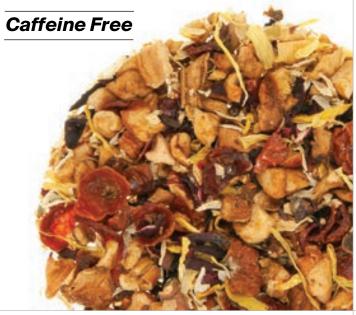

### HERB + FRUIT TISANE **Angel Falls Mist 932**

**Function: Immunity** 

Cascading strawberry and lemon. ITEM NUMBER: METZ-25PY-HFBL-932

#### Caffeine Free