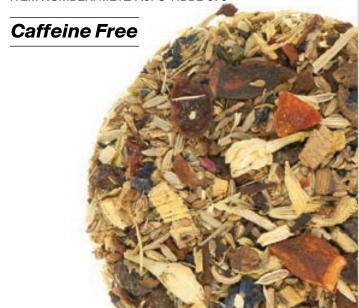

### HERB + FRUIT TISANE **Angel Falls Mist 932**

**Function: Immunity** 

Cascading strawberry and lemon. ITEM NUMBER: METZ-25PY-HFBL-932

#### Caffeine Free