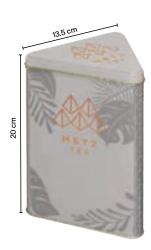

# METZ TEA Triangle Hinged Large Display Tin

**Ebony** 

ITEM NUMBER: METZ-74TN-712-EBO

METZ TEA
Triangle Hinged
Large Display Tin

Warm Grey

ITEM NUMBER: METZ-74TN-712-TAU

METZ TEA BACK OF THE HOUSE HINGED TRIANGLE TIN