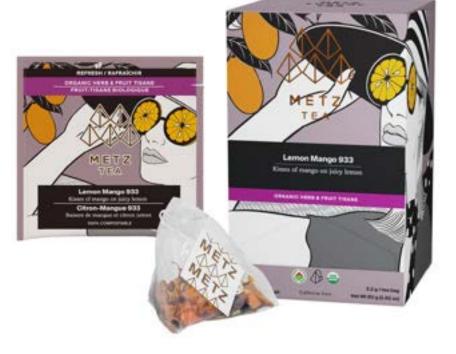

### ORGANIC HERB + FRUIT TISANE Lemon Mango 933

Caffeine Free

Kisses of mango on juicy lemon.

ITEM NUMBER: METZ-25PY-ORHF-933

12