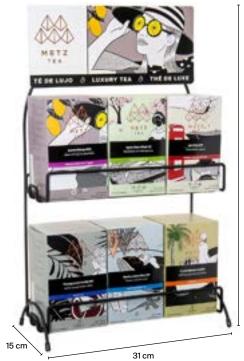

#### **METZ TEA** Whole Leaf Loose Tea Menu

Warm Grey

ITEM NUMBER: METZ-86PM-12MU-TAU

METZ TEA COUNTER MERCHANDISERS

- METZ TEA BRANDED DURABLE WIRE STEEL RACKS
- DISPLAYS 6 METZ 25 PYRAMID TEA BAG BOXES
  DISPLAYS 8 METZ 25 PYRAMID TEA BAG BOXES

WHOLESALE CASE PACK: 1 **DEALER CASE PACK: 1** 

#### **METZ TEA Counter Merchandiser**

Painted Black Steel

ITEM NUMBER: METZ-86PM-RACK-2X3

(Boxes not included)

49 cm

#### **METZ TEA**

34

#### **Counter Merchandiser**

Painted Black Steel

ITEM NUMBER: METZ-86PM-RACK-2X4

(Boxes not included)

METZ TEA TRIANGLE SHAPED HINGED LARGE DISPLAY TINS

- UNIQUE BRANDED TRIANGLE DESIGN
- HOLDS UP TO 1KG/2.2LBS OF WHOLE LEAF TEA
- EMBOSSED AREA FOR SELF-PRINT LABEL