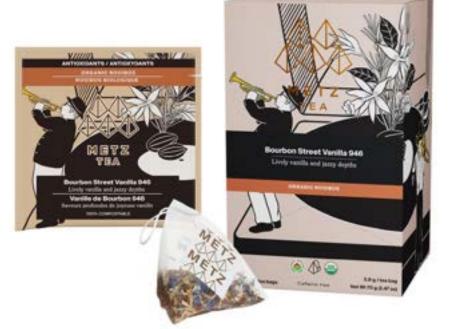

# Bourbon Street Vanilla 946

Lively vanilla and jazzy depths.

ITEM NUMBER: METZ-25PY-ORFR-946