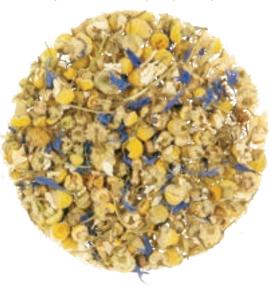

### ORGANIC HERBAL TEA Blue Nile Camomile 971

#### Caffeine Free

Caffeine Free

Soothing and restful - crabapple notes.

ITEM NUMBER: METZ-25PY-ORHB-971