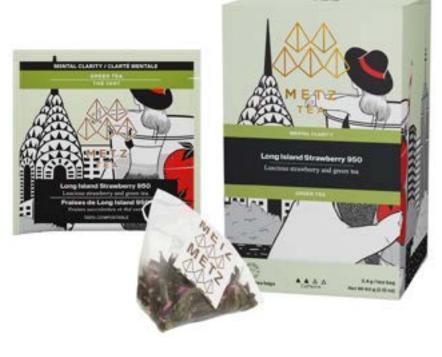

# Long Island Strawberry 950

**Function: Mental Clarity** 

Luscious strawberry and green tea. ITEM NUMBER: METZ-25PY-FGCH-950